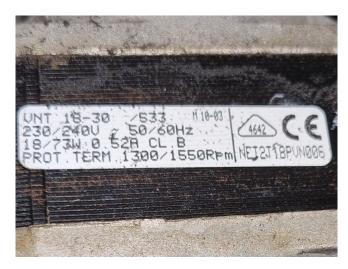

#### **Used Dorin K75CC Condensing unit**

Used Dorin K75C semi-hermetic reciprocating condensing unit on Freon. Complete with a condenser with 1 fan - 50/60 Hz - 18/73 W - 1300/1550 RPM and a Frigo-Mec RV-120X250 liquid receiver with a volume of 2,3 liter. The compressor has a displacement of 4,0 m³/h.