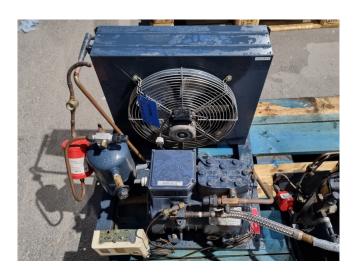

#### **Used Dorin K75CC Condensing unit**

Used Dorin K75C semi-hermetic reciprocating condensing unit on Freon. Complete with a condenser with 1 fan - 50/60 Hz - 18/73 W - 1300/1550 RPM and a Frigo-Mec RV-120X250 liquid receiver with a volume of 2,3 liter. The compressor has a displacement of 4,0 m³/h.