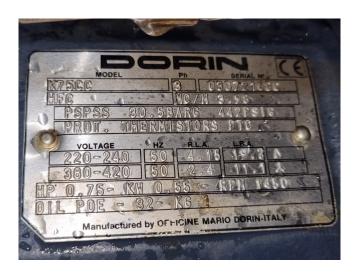

### **Specifications**

| Brand                    | Dorin                 |
|--------------------------|-----------------------|
| Туре                     | K75CC Condensing unit |
| Refrigerant              | Freon                 |
| On steel base frame      | ✓                     |
| Pressure safety switches | ; <b>/</b>            |
| Hp/Lp/Op                 |                       |
| Liquid receiver          | ✓                     |
| Liquid receiver ltr.     | 2,3                   |
| Liquid line filter drier | ✓                     |
| Sight Glass              | ✓                     |
| m3 / h                   | 4,0                   |
| Condensing Unit          | ✓                     |
| Sizes                    | 540x580x450 mm        |
|                          | (LxWxH)               |
| Stock                    | 1                     |

#### **Used Dorin K75CC Condensing unit**

Used Dorin K75C semi-hermetic reciprocating condensing unit on Freon. Complete with a condenser with 1 fan - 50/60 Hz - 18/73 W - 1300/1550 RPM and a Frigo-Mec RV-120X250 liquid receiver with a volume of 2,3 liter. The compressor has a displacement of 4,0 m³/h.