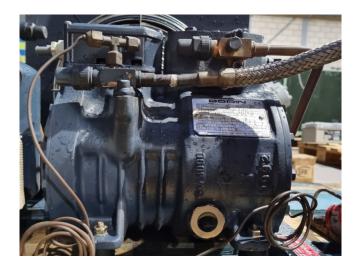

#### **Used Dorin K75CC Condensing unit**

Used Dorin K75C semi-hermetic reciprocating condensing unit on Freon. Complete with a condenser with 1 fan - 50/60 Hz - 18/73 W - 1300/1550 RPM and a Frigo-Mec RV-120X250 liquid receiver with a volume of 2,3 liter. The compressor has a displacement of 4,0 m³/h.