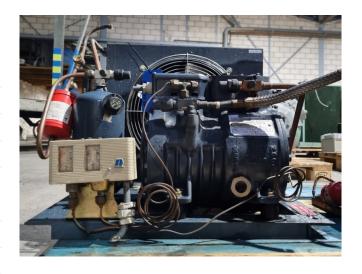

#### **Used Dorin K75CC Condensing unit**

Used Dorin K75C semi-hermetic reciprocating condensing unit on Freon. Complete with a condenser with 1 fan - 50/60 Hz - 18/73 W - 1300/1550 RPM and a Frigo-Mec RV-120X250 liquid receiver with a volume of 2,3 liter. The compressor has a displacement of 4,0 m³/h.