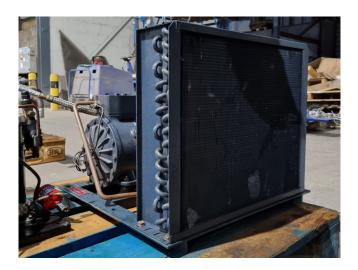

#### **Used Dorin K75CC Condensing unit**

Used Dorin K75C semi-hermetic reciprocating condensing unit on Freon. Complete with a condenser with 1 fan - 50/60 Hz - 18/73 W - 1300/1550 RPM and a Frigo-Mec RV-120X250 liquid receiver with a volume of 2,3 liter. The compressor has a displacement of 4,0 m³/h.