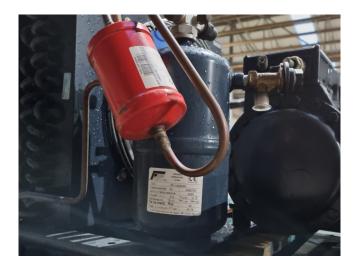

#### **Used Dorin K75CC Condensing unit**

Used Dorin K75C semi-hermetic reciprocating condensing unit on Freon. Complete with a condenser with 1 fan - 50/60 Hz - 18/73 W - 1300/1550 RPM and a Frigo-Mec RV-120X250 liquid receiver with a volume of 2,3 liter. The compressor has a displacement of 4,0 m³/h.