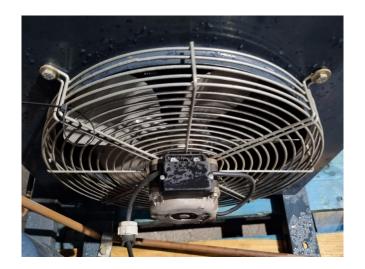

#### **Used Dorin K75CC Condensing unit**

Used Dorin K75C semi-hermetic reciprocating condensing unit on Freon. Complete with a condenser with 1 fan - 50/60 Hz - 18/73 W - 1300/1550 RPM and a Frigo-Mec RV-120X250 liquid receiver with a volume of 2,3 liter. The compressor has a displacement of 4,0 m³/h.