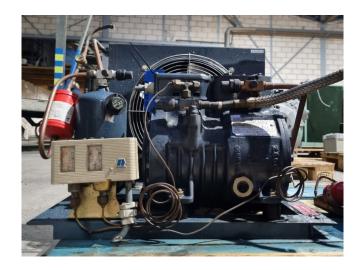

#### **Used Dorin K75CC Condensing unit**

Used Dorin K75C semi-hermetic reciprocating condensing unit on Freon. Complete with a condenser with 1 fan - 50/60 Hz - 18/73 W - 1300/1550 RPM and a Frigo-Mec RV-120X250 liquid receiver with a volume of 2,3 liter. The compressor has a displacement of 4,0 m³/h.