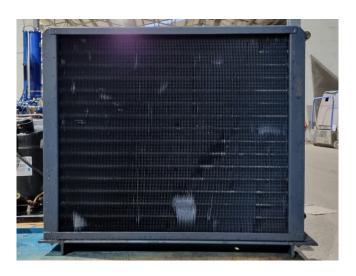

#### **Used Dorin K75CC Condensing unit**

Used Dorin K75C semi-hermetic reciprocating condensing unit on Freon. Complete with a condenser with 1 fan - 50/60 Hz - 18/73 W - 1300/1550 RPM and a Frigo-Mec RV-120X250 liquid receiver with a volume of 2,3 liter. The compressor has a displacement of 4,0 m³/h.