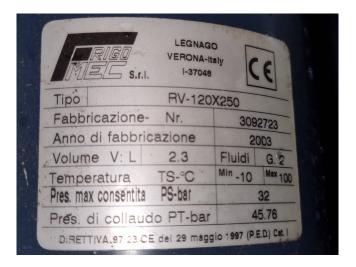

#### **Used Dorin K75CC Condensing unit**

Used Dorin K75C semi-hermetic reciprocating condensing unit on Freon. Complete with a condenser with 1 fan - 50/60 Hz - 18/73 W - 1300/1550 RPM and a Frigo-Mec RV-120X250 liquid receiver with a volume of 2,3 liter. The compressor has a displacement of 4,0 m³/h.